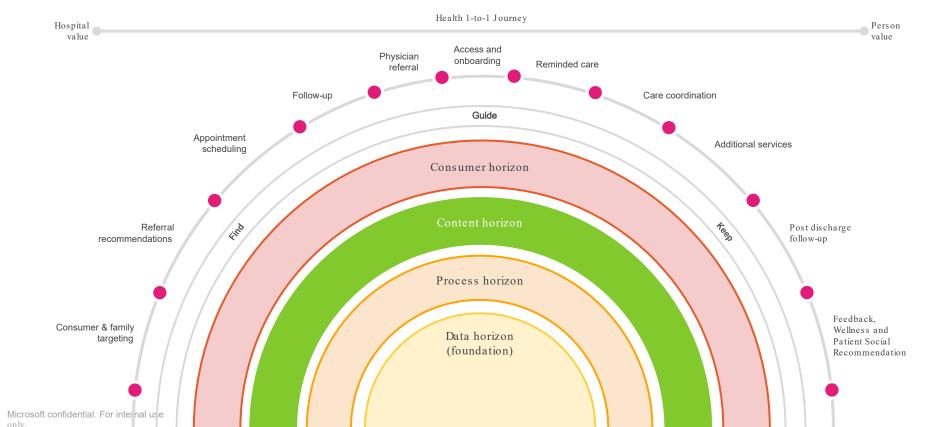

## The Health 1:1 Journey

The right data, the right message to the right person, at the right time...all the time.